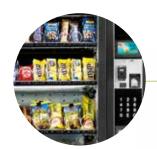

#### Flexibility

- Up to 7 drawers which can be easily positioned inside the cell thanks to the system Vertical flex (V-Flex)
- Optimization of drawer space to accommodate different pack sizes simultaneously
- See-through drawer Visioshop offers the possibility to go from 8 to 10 selections per tray (+38 snack products)
- Enhanced ETL on trays
- Visioshop has a sturdy structure able to resist to heavy loads - up to 53 kg