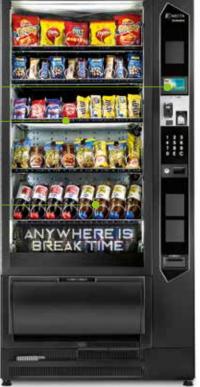

## An elegant and innovative design

- Black anodized aluminium cabinet with framed user interface
- Orchestra is available with numeric capacitive keypad or touch screen selection area
- Wide graphic display 4.3", 16 millions colours that allows the broadcasting of nutritional information, slide show and spots
- White cell with LED lighting, see-through drawers for the best visibility of the products

#### Flexibility

- Up to 7 drawers which can be easily positioned inside the cell thanks to the system Vertical flex (V-Flex)
- Optimization of drawer space to accommodate different pack sizes simultaneously
- See-through drawer Visioshop offers the possibility to go from 8 to 10 selections per tray (+38 snack products)
- Enhanced ETL on trays
- Visioshop has a sturdy structure able to resist to heavy loads - up to 53 kg

#### **Features**

| Height | 1830 mm    |
|--------|------------|
| Width  | 900 mm     |
| Depth  | 790 mm     |
| Weight | 300 kg ca. |

An elegant and refined model

Visioshop, panoramic drawers for a perfect vision

High definitition window

Orchestra is available in standard or touch versions

necta.evocagroup.com