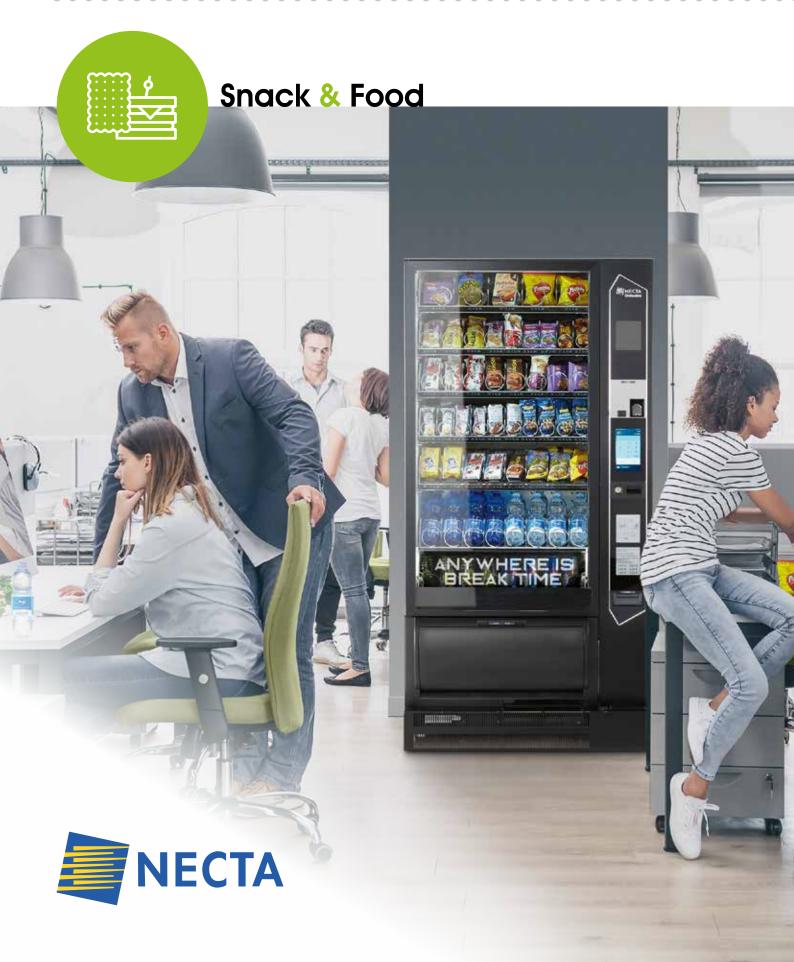

## An elegant and innovative design

- Black anodized aluminium cabinet with framed user interface
- Orchestra is available with numeric capacitive keypad or touch screen selection area
- Wide graphic display 4.3", 16 millions colours that allows the broadcasting of nutritional information, slide show and spots
- White cell with LED lighting, see-through drawers for the best visibility of the products

High definitition window

Orchestra is available in standard or touch versions

necta.evocagroup.com