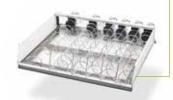

#### **Features**

| Height | 1830 mm    |
|--------|------------|
| Width  | 900 mm     |
| Depth  | 790 mm     |
| Weight | 300 kg ca. |

An elegant and refined model

Visioshop, panoramic drawers for a perfect vision